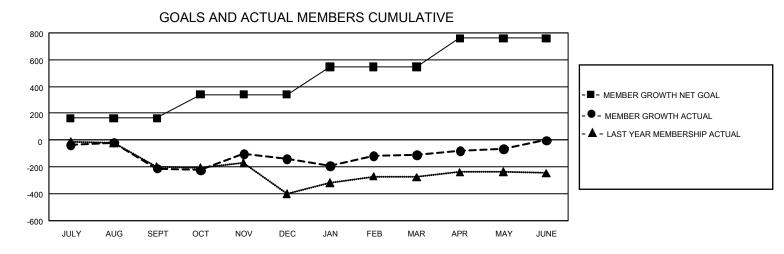

## GAT MONTHLY MEMBERSHIP PROGRESS REPORT

GMT Constitutional Area 8, Group D

REPORT DOES NOT INCLUDE CLUBS IN UNDISTRICTED AREAS.

| Clubs                 |               |           |               | Members               |                         |                         |                                                    |
|-----------------------|---------------|-----------|---------------|-----------------------|-------------------------|-------------------------|----------------------------------------------------|
| RESULTS FOR 2023-2024 |               |           |               | RESULTS FOR 2023-2024 |                         |                         |                                                    |
| QUARTER               | NEW CLUB GOAL | NEW CLUBS | DROPPED CLUBS |                       | MBER GROWTH NET<br>GOAL | MEMBER GROWTH<br>ACTUAL | DROPPED MEMBERS<br>ACTUAL (including<br>transfers) |
| JULY/AUG/SEPT         | 12            | 4         | 2             | JULY/AUG/SEPT         | 163                     | 271                     | 473                                                |
| OCT/NOV/DEC           | 0             | 7         | 5             | OCT/NOV/DEC           | 178                     | 593                     | 477                                                |
| JAN/FEB/MAR           | 21            | 2         | 5             | JAN/FEB/MAR           | 206                     | 473                     | 334                                                |
| APR/MAY/JUNE          | 15            | 1         | 1             | APR/MAY/JUNE          | 214                     | 154                     | 103                                                |