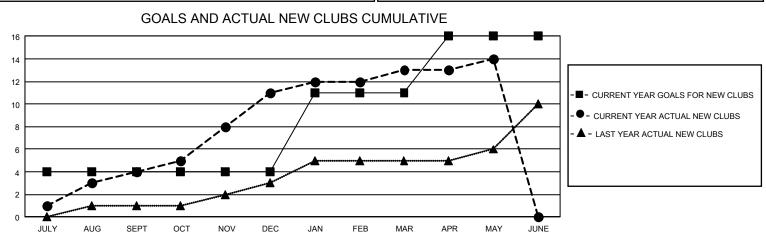

## GAT MONTHLY MEMBERSHIP PROGRESS REPORT

GMT Constitutional Area 8, Group D

REPORT DOES NOT INCLUDE CLUBS IN UNDISTRICTED AREAS.

| Clubs                 |               |           |               | Members               |                         |                         |                                                    |
|-----------------------|---------------|-----------|---------------|-----------------------|-------------------------|-------------------------|----------------------------------------------------|
| RESULTS FOR 2023-2024 |               |           |               | RESULTS FOR 2023-2024 |                         |                         |                                                    |
| QUARTER               | NEW CLUB GOAL | NEW CLUBS | DROPPED CLUBS |                       | MBER GROWTH NET<br>GOAL | MEMBER GROWTH<br>ACTUAL | DROPPED MEMBERS<br>ACTUAL (including<br>transfers) |
| JULY/AUG/SEPT         | 12            | 4         | 2             | JULY/AUG/SEPT         | 163                     | 271                     | 473                                                |
| OCT/NOV/DEC           | 0             | 7         | 5             | OCT/NOV/DEC           | 178                     | 593                     | 477                                                |
| JAN/FEB/MAR           | 21            | 2         | 5             | JAN/FEB/MAR           | 206                     | 473                     | 334                                                |
| APR/MAY/JUNE          | 15            | 1         | 1             | APR/MAY/JUNE          | 214                     | 154                     | 103                                                |